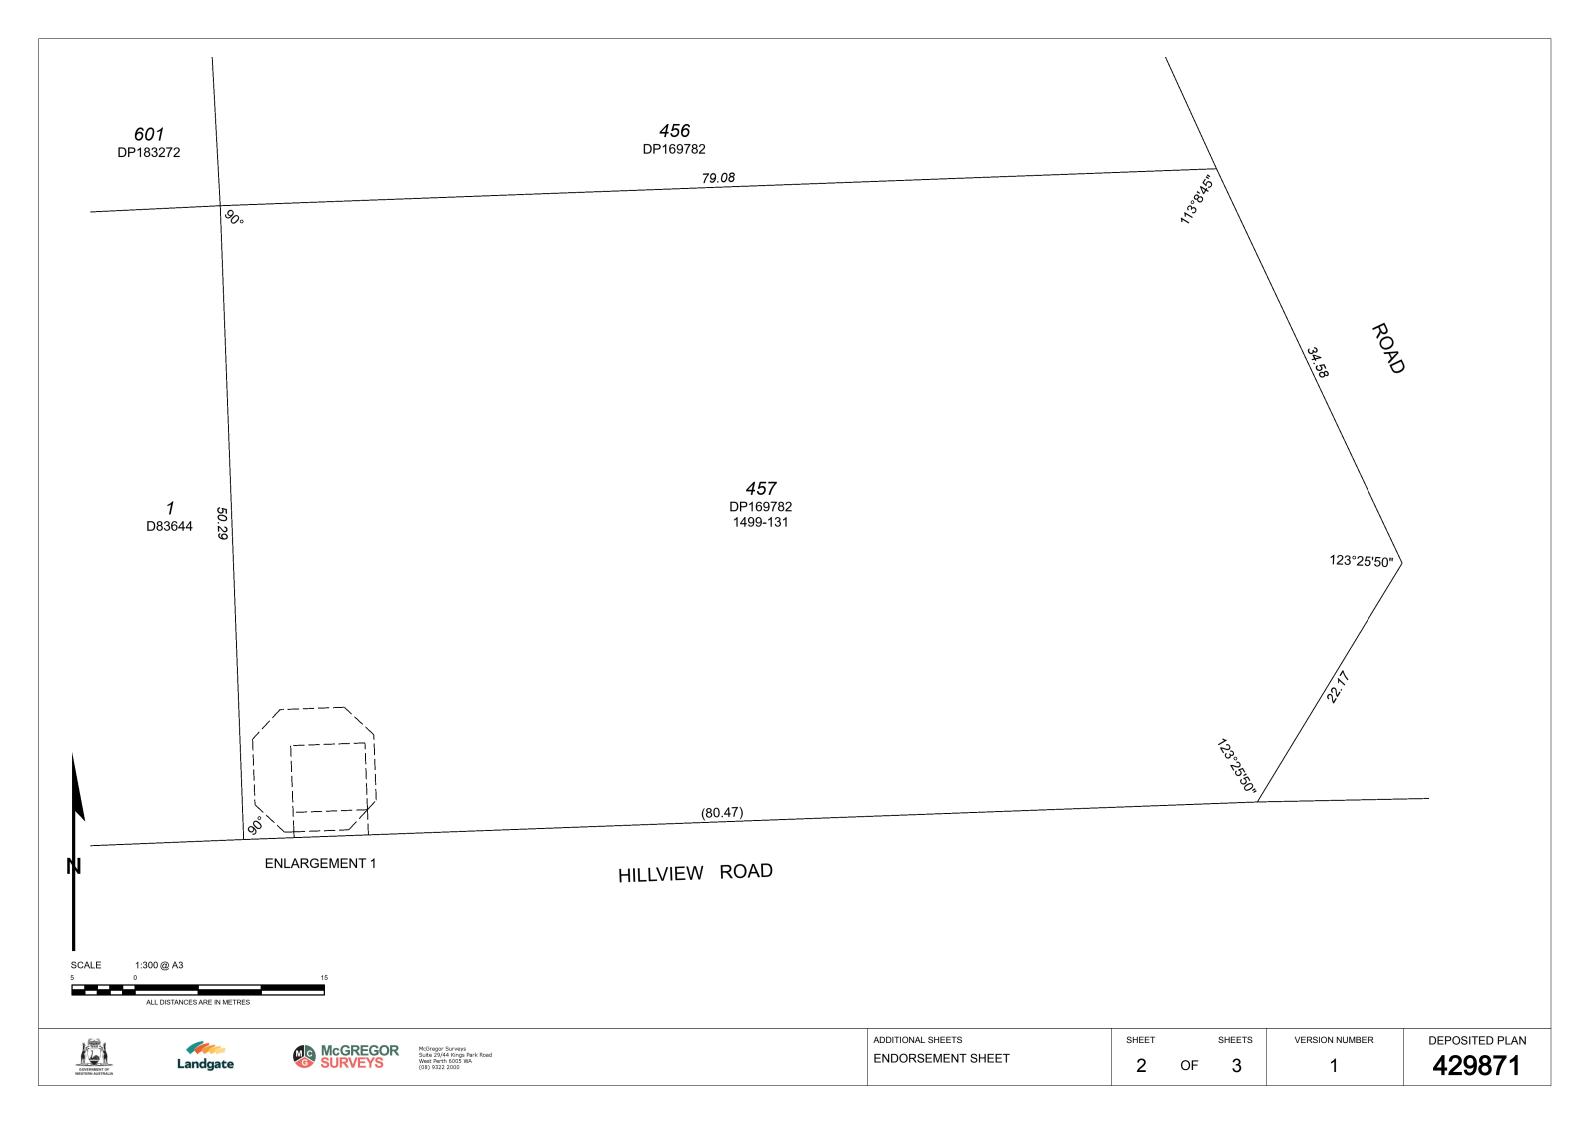

## Plan Heading

EASEMENTS AND RESTRICTIVE COVENANT OVER: 457/DP169782

## Affected Tenure

| Plan Number | Lot Numbers | Title Reference | Subject Land Description |
|-------------|-------------|-----------------|--------------------------|
| DP169782    | LOT 457     | 1499-131        |                          |
|             |             |                 |                          |

## **New Interests**

| Subject | Purpose                 | Statutory Reference                   | Origin | Land Burdened | Benefit To                             | Comments |
|---------|-------------------------|---------------------------------------|--------|---------------|----------------------------------------|----------|
| (B)     | RESTRICTIVE<br>COVENANT | SEC. 129BA OF THE TLA 1893            | DOC    | DP169782: 457 | ELECTRICITY<br>NETWORKS<br>CORPORATION |          |
| (C)     | EASEMENT                | ENERGY OPERATORS<br>(POWERS) ACT 1979 | DOC    | DP169782: 457 | ELECTRICITY<br>NETWORKS<br>CORPORATION |          |
| (A)     | EASEMENT                | ENERGY OPERATORS<br>(POWERS) ACT 1979 | DOC    | DP169782: 457 | ELECTRICITY<br>NETWORKS<br>CORPORATION |          |