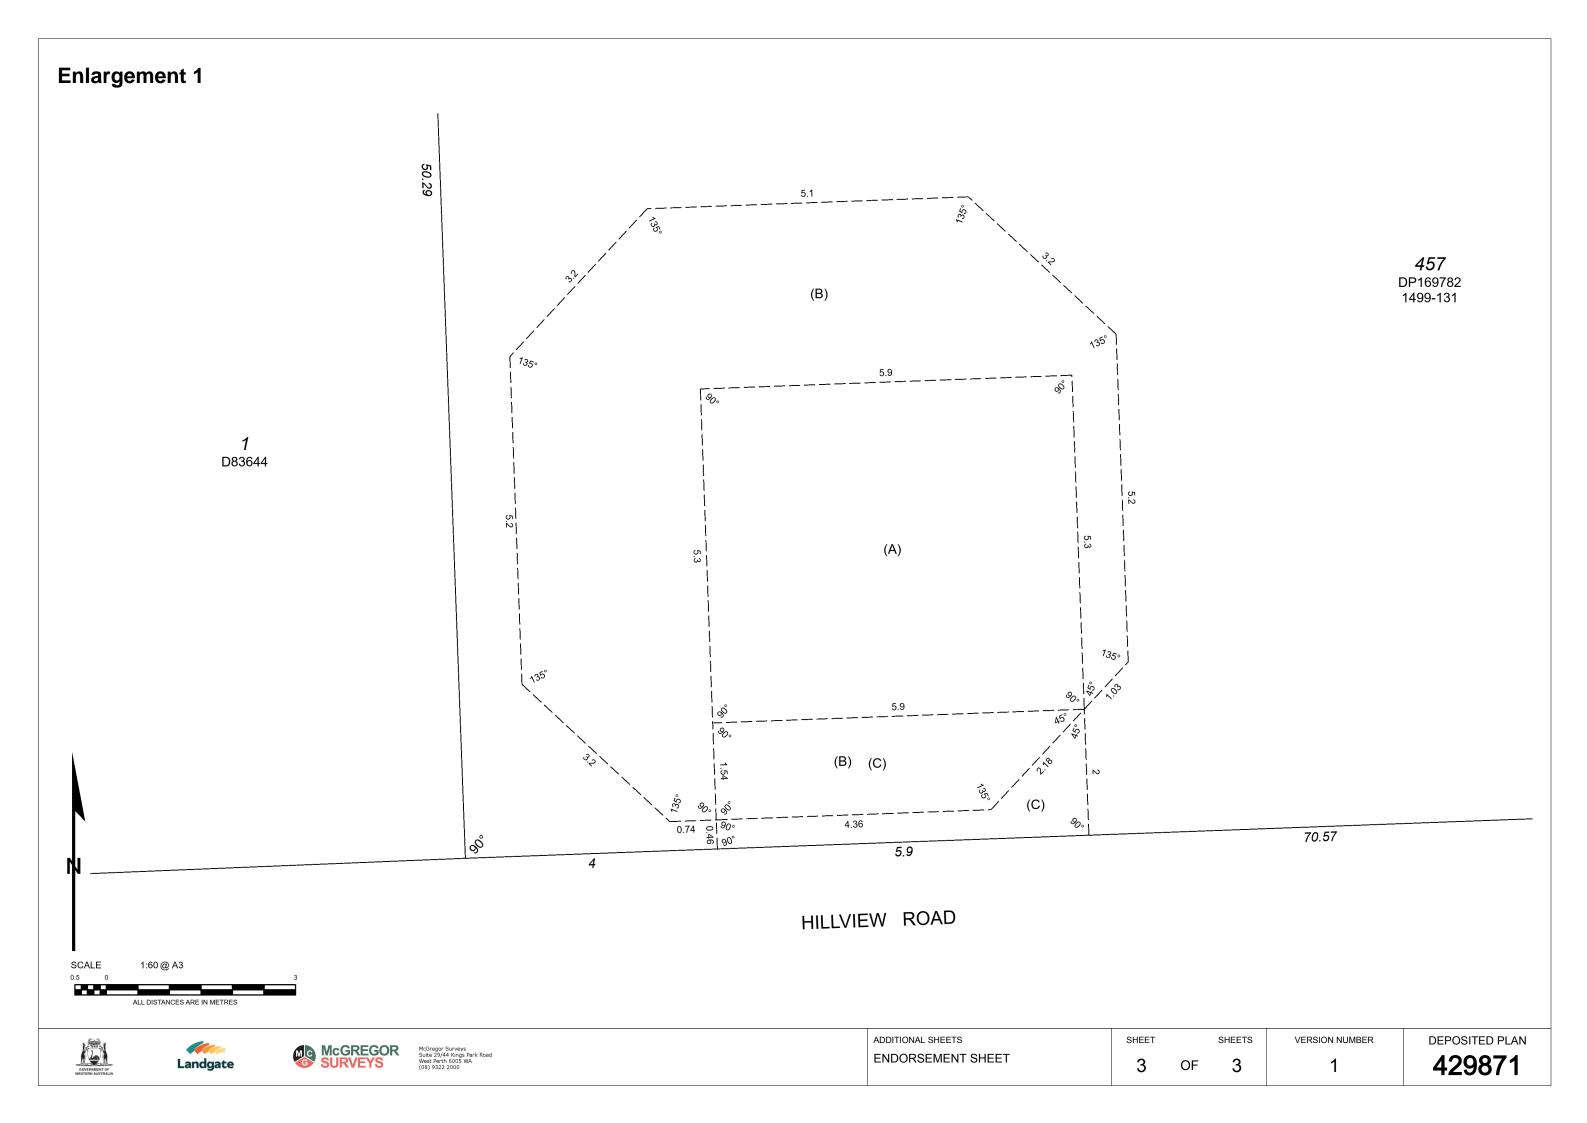

## Plan Heading

EASEMENTS AND RESTRICTIVE COVENANT OVER: 457/DP169782

## Affected Tenure

| Plan Number | Lot Numbers | Title Reference | Subject Land Description |
|-------------|-------------|-----------------|--------------------------|
| DP169782    | LOT 457     | 1499-131        |                          |
|             |             |                 |                          |

## **New Interests**

| Subject | Purpose                 | Statutory Reference                   | Origin | Land Burdened | Benefit To                             | Comments |
|---------|-------------------------|---------------------------------------|--------|---------------|----------------------------------------|----------|
| (B)     | RESTRICTIVE<br>COVENANT | SEC. 129BA OF THE TLA 1893            | DOC    | DP169782: 457 | ELECTRICITY<br>NETWORKS<br>CORPORATION |          |
| (C)     | EASEMENT                | ENERGY OPERATORS<br>(POWERS) ACT 1979 | DOC    | DP169782: 457 | ELECTRICITY<br>NETWORKS<br>CORPORATION |          |
| (A)     | EASEMENT                | ENERGY OPERATORS<br>(POWERS) ACT 1979 | DOC    | DP169782: 457 | ELECTRICITY<br>NETWORKS<br>CORPORATION |          |