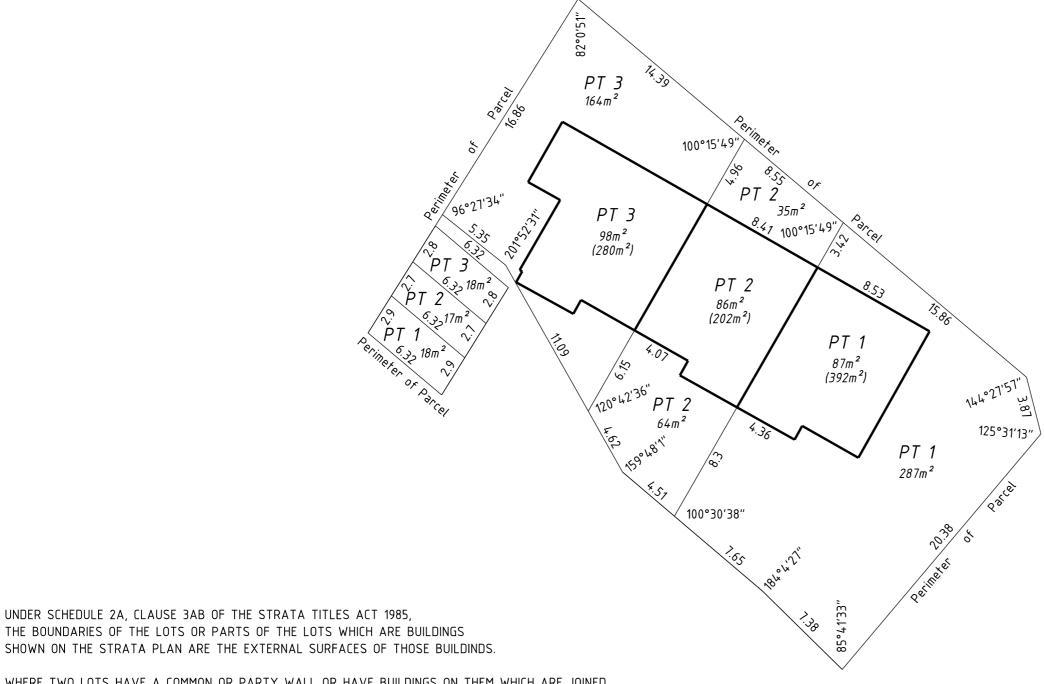

Authorised By

Date

WHERE TWO LOTS HAVE A COMMON OR PARTY WALL OR HAVE BUILDINGS ON THEM WHICH ARE JOINED, THE CENTRE PLANE OF THAT WALL, OR THE PLANE AT WHICH THEY ARE JOINED, IS THE BOUNDARY.

THE STRATUM OF THE PART LOTS EXTERNAL TO THE BUILDING EXTENDS BETWEEN 5 METRES BELOW AND 10 METRES ABOVE THE UPPER SURFACE LEVEL OF THE LOWEST GROUND FLOOR OF THE BUILDING ON THE RESPECTIVE LOTS INCLUDING WHERE COVERED.

ALL DIMENSIONS FROM THE BUILDINGS ARE FROM THE EXTERNAL SURFACES OF THE WALLS.

SHEET