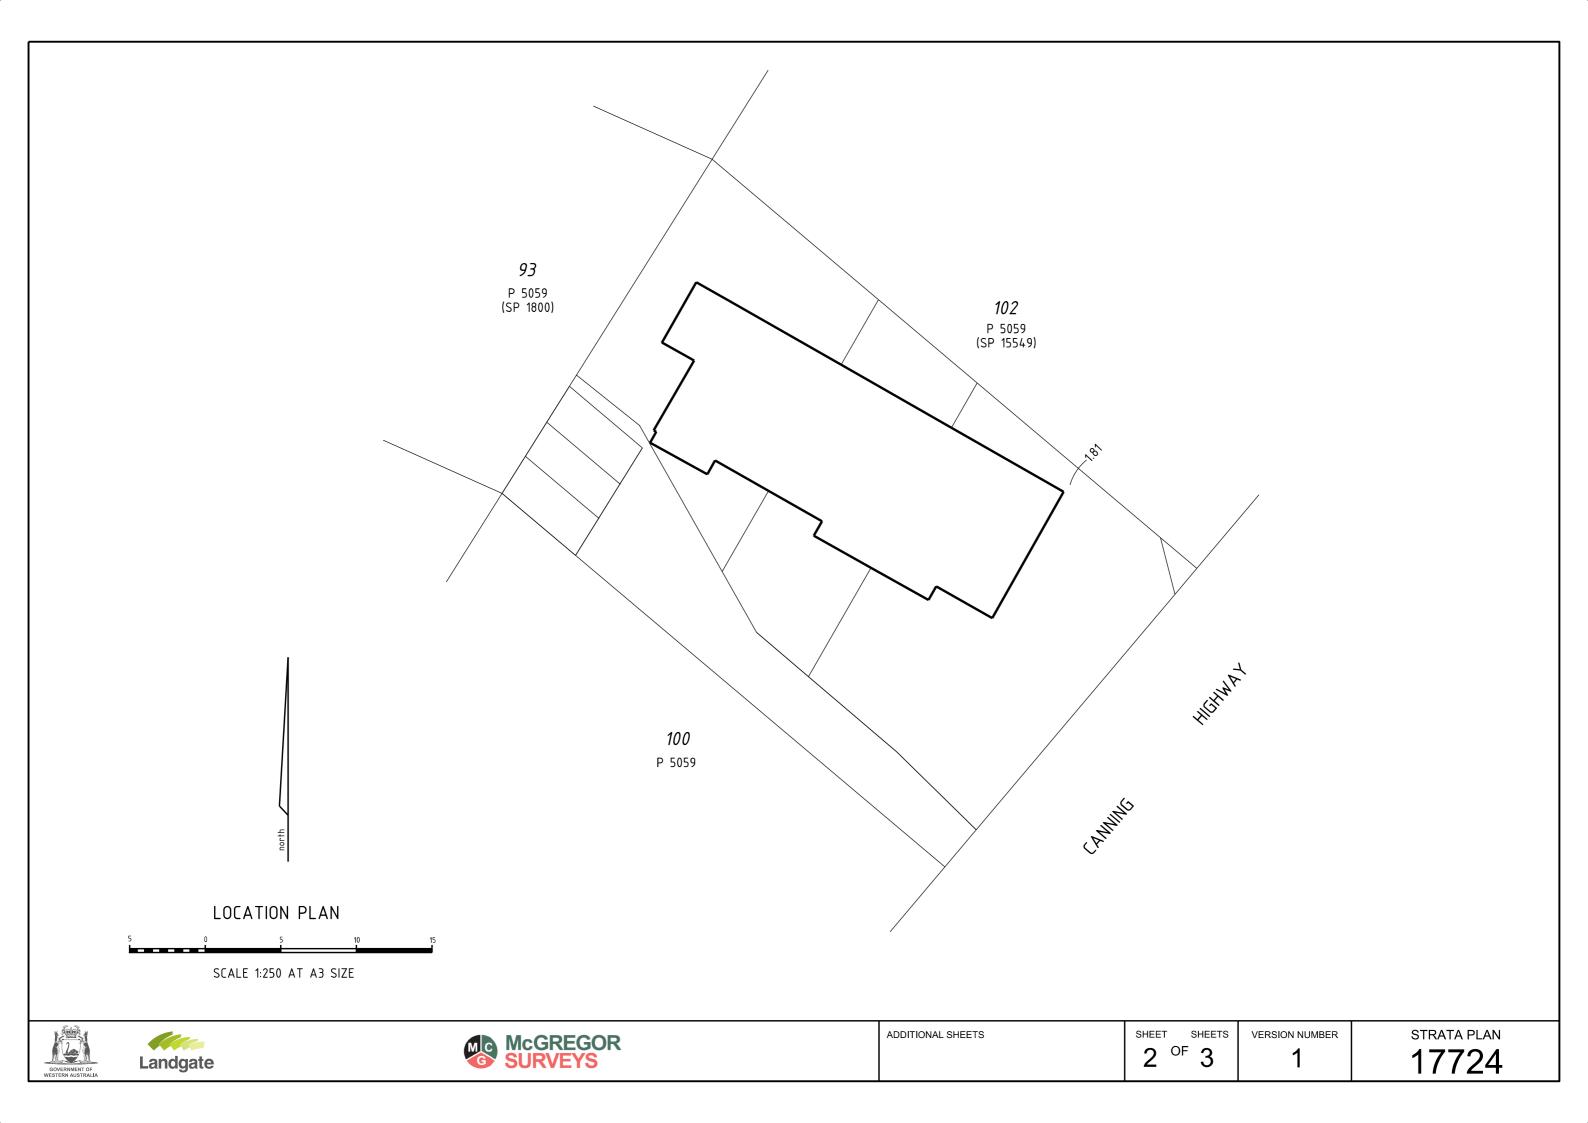

08 9322 2000                                                                                                                                                                                              |      |  |
|                                                                  |                         |      | Mohile                                                                                                                    | 0499 001 442                                                                                                                                                                                              |      |  |

Email

Reference

brad@mcgregorsurveys.com.au

444-2270

Amendments

Lodgement Type

Amendment Description

Version







Authorised By

Date





WHERE TWO LOTS HAVE A COMMON OR PARTY WALL OR HAVE BUILDINGS ON THEM WHICH ARE JOINED, THE CENTRE PLANE OF THAT WALL, OR THE PLANE AT WHICH THEY ARE JOINED, IS THE BOUNDARY.

THE STRATUM OF THE PART LOTS EXTERNAL TO THE BUILDING EXTENDS BETWEEN 5 METRES BELOW AND 10 METRES ABOVE THE UPPER SURFACE LEVEL OF THE LOWEST GROUND FLOOR OF THE BUILDING ON THE RESPECTIVE LOTS INCLUDING WHERE COVERED.

ALL DIMENSIONS FROM THE BUILDINGS ARE FROM THE EXTERNAL SURFACES OF THE WALLS.









SHEET